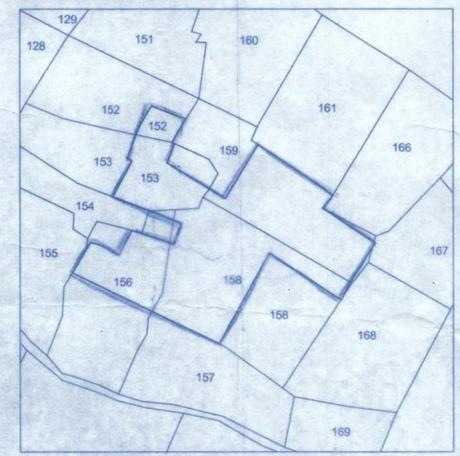

# LEMAMIDI GRAM PANCHAYATH EXTRACT OF VILLAGE MAP

SITE U/R

### NOTE

THE BUILDING PERMISSION FOR THE PLOT NO.'S 28 TO 32, 94 TO 97
AND 473 TO 476 SHALL NOT BE PERMITTED UNTIL AND UNLESS THE L.T.
ELECTRICAL LINES ARE SHIFTED ALONG THE PROPOSED ROADS.

DRAFT TECHNICAL LAYOUT PATTERN FOR RESIDENTIAL PLOTS IN SY.NOs. 152/P, 153/P, 156/P, 158/P, 159/P SITUATED AT LEMAMIDI (V) AND (G.P), KESHAMPET (M), RANGA REDDY DISTRICT.