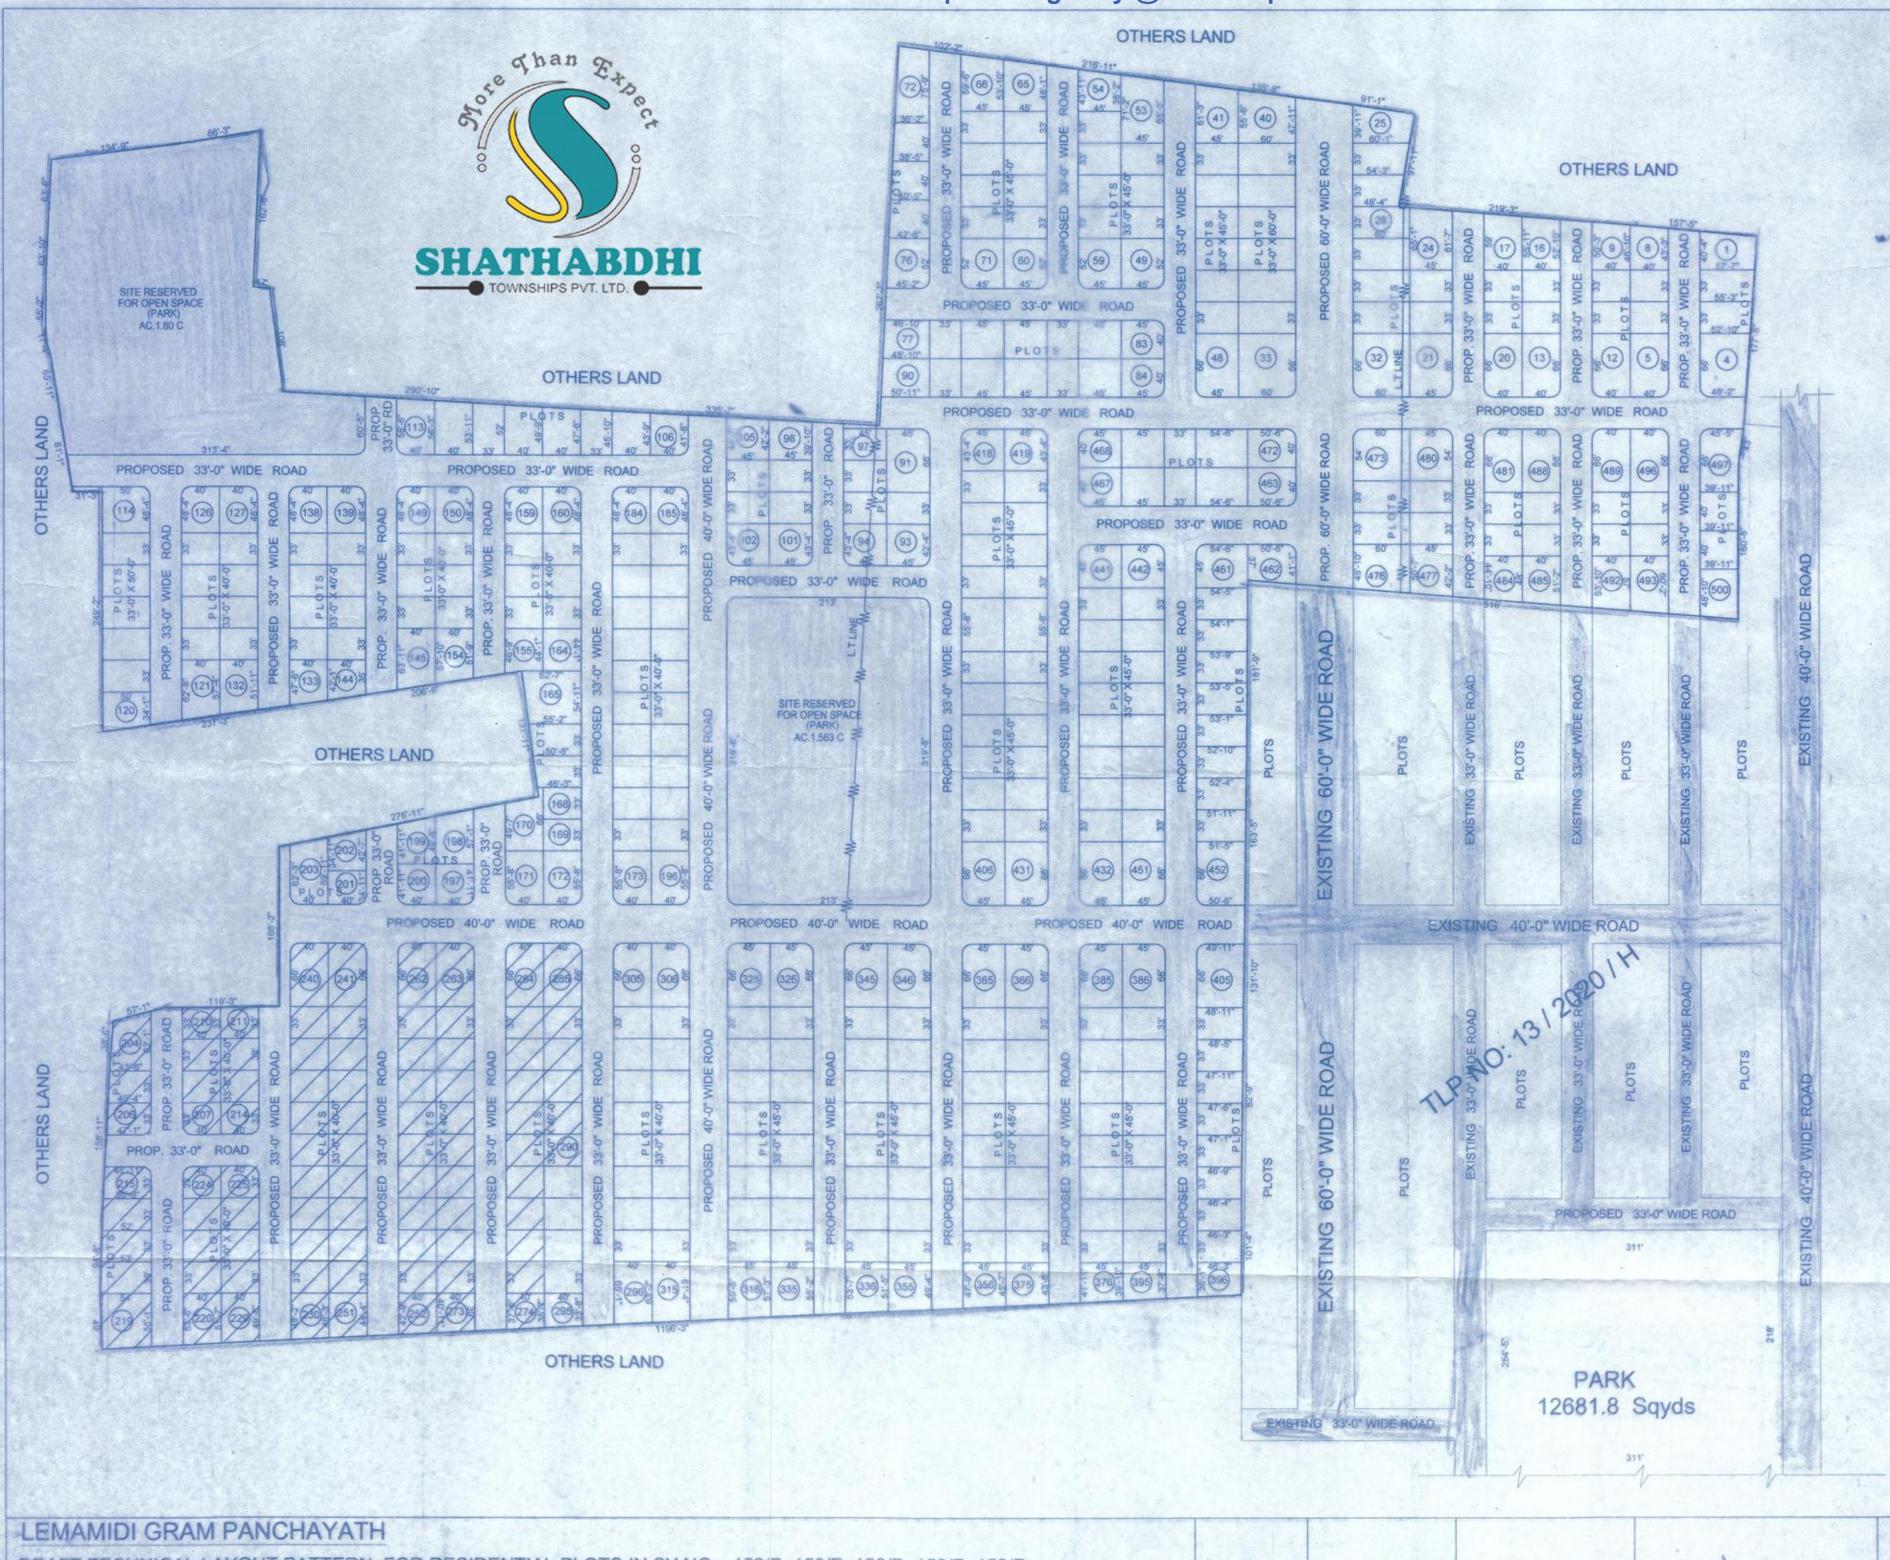

# Silver Springs Grand B

**Express Highway @ Keshampet** 

E.P.NO.: 12488/1164/2020/e-panchayat REF.No.: 1164 OF LEMAMIDI G.P.

T.L.P. No. 292/2020/H

# LEMAMIDI GRAM PANCHAYATH EXTRACT OF VILLAGE MAP

SITE U/R

## REFERENCE:

EXISTING ROADS
PROPOSED ROADS
MORTGAGE AREA

## AREA STATEMENT:

| LAYOUT AREA                                                             | AC 33.63 CENTS.  | 162769.20 SQ.YDS |
|-------------------------------------------------------------------------|------------------|------------------|
| OPEN SPACE (10%)                                                        | AC 3.363 CENTS.  | 16276.92 SQ.YDS. |
| ROADS AREA (31.68%)                                                     | AC 10.654 CENTS. | 51565.36 SQ.YDS. |
| PLOTTED AREA (58.32%)                                                   | AC 19.613 CENTS. | 94926.92 SQ.YDS. |
| MORTGAGE AREA (15.29%)<br>ON PLOTTED AREA<br>(FROM PLOT NO: 204 TO 290) | AC 3.000 CENTS.  | 14520.00 SQ.YDS. |
| NO. OF PLOTS                                                            | 500              |                  |

### NOTE

THE BUILDING PERMISSION FOR THE PLOT NO.'S 28 TO 32, 94 TO 97
AND 473 TO 476 SHALL NOT BE PERMITTED UNTIL AND UNLESS THE L.T.
ELECTRICAL LINES ARE SHIFTED ALONG THE PROPOSED ROADS.

DRAFT TECHNICAL LAYOUT PATTERN FOR RESIDENTIAL PLOTS IN SY.NOs. 152/P, 153/P, 156/P, 158/P, 159/P SITUATED AT LEMAMIDI (V) AND (G.P), KESHAMPET (M), RANGA REDDY DISTRICT.

SCALE > 100 FEET TO AN INCH

B.Arch., M.UR.P., A.I.T.P.

DIRECTOR OF TOWN AND COUNTRY PLANNING
GOVT. OF TELANGANA, HYDERABAD.