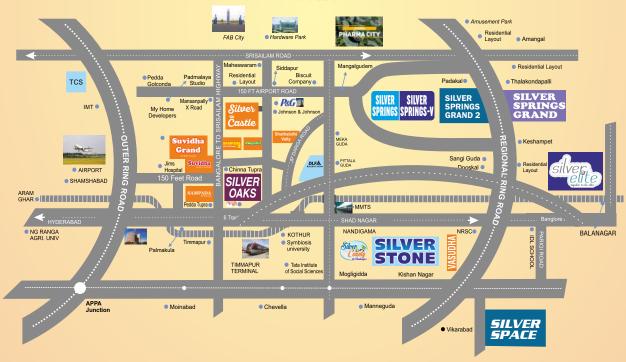

#### Location Map

Not to scale

Corporate Office & 2nd Floor, 203 & 204, Jyothi Prime, Adjacent to GVK 1 Mall, Branch Office I

Road No.1, Banjara Hills, Hyderabad. Ph: 040 29885888, 040 29886888

Branch Office II Athena 102, Adj. to Century Hospital, Road No 12, Banjara Hills. Branch Office III Zarar Chambers, 4th Floor, Mehdipatnam, Hyderabad.

**Branch Office IV** 2nd floor, Above Kulsum Showroom, Pillar No. 36, Rethibowli, Hyd.

Branch Office V 16-4-3, Afiya Plaza, 4th Floor, Near NMDC, Before Post Office, Masab Tank, Hyd.

www.shathabdhitownships.com/in